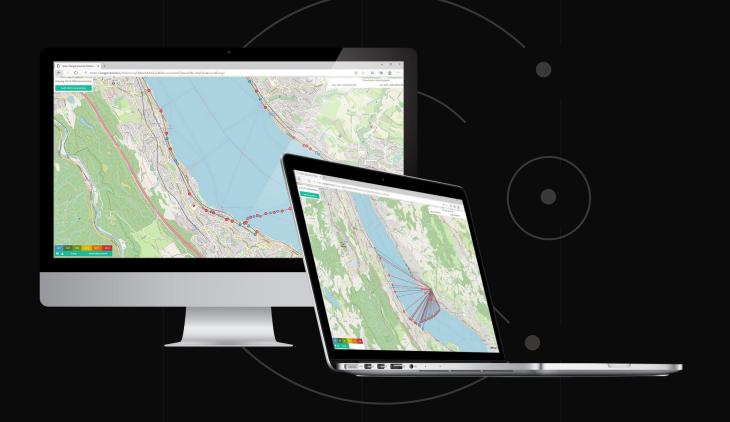

The LORIOT Advanced Network Ranger provides the capability to monitor and visualize your network coverage based on data generated by your GPS Devices and field testers.

Delivered with an embedded data storage which will provide you with historical data up to one year, this web application will generate valuable insights into your network coverage and signal strength.

The LORIOT Advanced Network Ranger is a powerful web application and a useful tool for LoRaWAN network managers to ensure the best coverage and performance optimization.

- Multiple devices on one single dashboard
- Device filtering to show data from a single device
- Device plotting with Colour-coded ADR indicator
- Advanced radio details per data point (RSSI, SNR, Frequency)

## DISPLAYS GATEWAY TO DEVICE COMMUNICATION RANGE

- Visualizes all gateways in range of a device
- Shows all devices connected to a gateway

## DEVICE TRACKING AND PATHING

- Activate pathing between tracking device uplink messages
- Time-based direction of travel